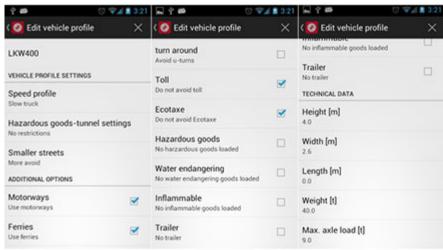

### Account for truck restrictions

- Physical restrictions (height, width, length, weight, axle load)
- Legal restrictions (trucks prohibited, residents only, trailers prohibited)
- Hazardous goods restrictions (general, water pollutants, explosives)
- Danger warnings before sharp turns, overhanging trees, steep inclines or uneven roads
- Tunnel avoidance for hazardous goods transport (according to tunnel classes A-E)
- All settings may saved to a vehicle profile for later use.