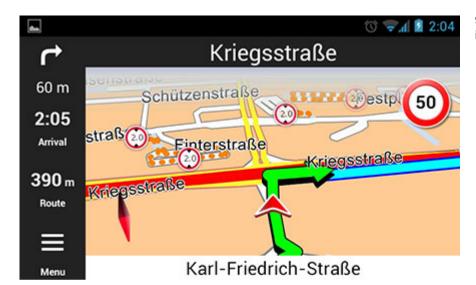

# **Navigation and ergonomics**

- Precise visual cues and spoken instructions
- 2D and 3D navigation with clear maps oriented to direction of travel or North
- Auto Smartzoom provides optimum map information when approaching manoeuvres

# PTV Truck Navigator (EUROPE) [Android] (Pre-Installed on CarTFT device)

[http://www.minipc.de/catalog/il/1610]

- Display of speed limits with speed alerts
- · Automatically switches between day and night view
- Extrapolated positioning in tunnels
- (optional): TomTom HD Traffic with Traffic Timeline feature

# Additional navigation features

- · Display of motorway signs
- Junction views with exit numbers